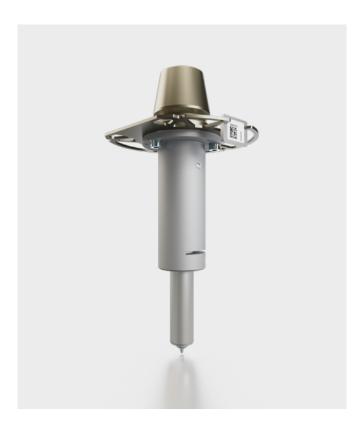

## **DRAWTO**

## **Drawing Tool**

DRAWTO is a cost-effective tool for precise marking and drawing on textiles, leather, rubber or Teflon.

An extremely wide range of materials can be easily marked up using this drawing tool. DRAWTO is a very economical tool as it uses readily available drawing tools such as ballpoint or felt-tip pens in various line widths.

It is mainly used to produce patterns in the textile and leather industries.

Assembly marks, dashed lines and text can all be drawn with this tool. DRAWTO is not intended for marking up finished products.

## **Details**

Mass: 0.25 kg

Compatible with Q-Line